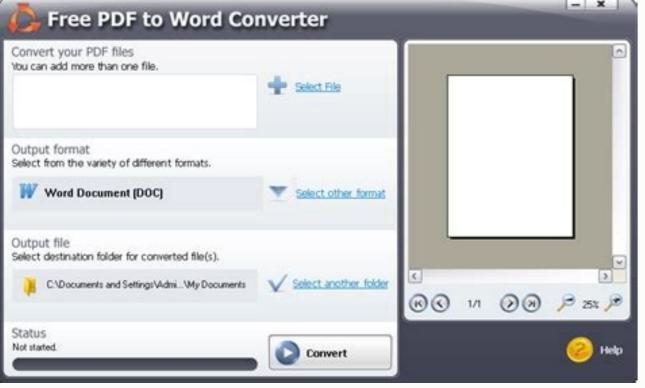

## Convert ris to word.

Associate IBM AIX System files with IBM AIX - Unix operating system. How do I change an unknown file to a PDF? After uploading, Acrobat automatically reduces the PDF file size. Go into RefWorks and from the References menu select Import. Ensure that the RIO file is complete and free of errors. Select RefMan (RIS) Export, then click Choose. 2018 r. WIth Zotero, you have options to export your notes and the files associated with the citation. How do I convert a text file to BibTeX? How do you create a RIS file? Your input is parsed, matched against Paperpile's own bibliographic database, and finally converted to your format of choice. RIS files are used for the exchange of citation information and edited using text editors. What is a CSV file? A CSV file is a comma-separated values file that uses the .csv file extension, commonly viewed and edited using spreadsheet programs such as Microsoft Excel or Apple Numbers. The app uses a large, bold-face font to label different types of files. From the Export option, select RIS as your export format. How to convert to PDF? While the software, File Magic Desktop, is available for free for both Windows and Mac, you need to download and install the desktop software on any Mac or PC you're going to use File Magic with. All you have to do is ensure that you check the Export Note and Export File options. RIS files are used for the exchange of citation information and can be viewed and edited using text editors. What is a reference list in APA style? The APA referencing style consists of a set of styling rules used by the American Psychological Association since 1929 to present written text clearly and consistently. How do I convert to a CSV file? You need a suitable software like EndNote to open an ENW file. Free Trial. A BibTeX file can be viewed and edited using plain text editors, and many reference management programs support both the import and export of files in BibTeX format. What is a RIS file, or Research Information Systems (RIS), is a file that contains reference management programs support both the import and export of files in BibTeX format. What is a RIS file, or Research Information Systems (RIS), is a file that contains reference management programs support both the import and export of files in BibTeX file. Select citations >>Insert. How do I open a RIS file in Word? Select the output format of the PDF file (the one that we want to achieve) Select the location to save the output file PDF on the disk (the place where the program will save the converted file) Confirm conversion. cap from the list and click "Open". bib - that contains a bibliography or a list of references. Load the RIS file to the application. Sign in to download or share your compressed PDF. Follow these easy steps to compress large PDF files online: Click the Select a file button above, or drag & drop files into the drop zone. Update IBM AIX - Unix operating system to the latest version. It works on Windows, has an Android app, and has an online converter as well. Here is latest conversions from RIS file on our servers: RIS to AKP, RIS to ETX, RIS to DRC, RIS to DRC, RIS to VIP, RIS to EXX, RIS to DRC, RIS 3GPP, RIS to 3G2 Convert your ras files to doc online & free Choose Files Drop files here. How do I convert a file to Word? BIB files can be opened with JabRef, MiKTeX, TeXnicCenter, and Citavi. How do I convert a file to Word? BIB files can be opened with JabRef, MiKTeX, TeXnicCenter, and Citavi. How do I convert a file to Word? BIB files can be opened with JabRef, MiKTeX, TeXnicCenter, and Citavi. How do I convert a file to Word? BIB files can be opened with JabRef, MiKTeX, TeXnicCenter, and Citavi. followed by a given value e.g. "PY - 2016" denoting that 2016 is the year of publication. ... Click on the file and then on Open. Select RIS. Wandora. All input and output data is deleted 24h after job completion. What is a RIS file? A RIS file is a bibliographic citation file with a file extension of .ris, a format developed by the Research Information Systems (RIS). To create a new copy of the document in Word 2016 or Word 2013 mode, click Save As, and then choose the location and the folder where you want to save the new copy. Choose Select Another Style from the drop-down list next to Output Style. 100 MB maximum file size or Sign Up ras to doc Step 1 Select files from Computer, Google Drive, Dropbox, URL or by dragging it on the page. How do I download RIS files? How to open file with RIO extension? What does EndNote software do? For "Text file", click on the button with the three dots to the right of the dropdown menu arrow. All input and output data is deleted 24h after job completion. What is a BibTeX file? BibTeX file contains bibliographic data in BibTeX format and usually has the file extension \*.bib. Next, in Format, choose RIS. EndNote Desktop is a software program that: Creates, stores and manages your references/citations. BibTeX file below and click Convert. How to convert a BibTeX file to a RIS file onlineFollow these easy steps to convert a BibTeX file into a RIS file with the BibTeX file into a RIS file with the BibTeX file into the drop zone or copy and paste the convert. Download your new RIS file. Frequently Asked Questions about our bibliographic format converterHow does the BibTeX to RIS converter work? The BibTeX to RIS online converter uses the same technology that powers the Paperpile reference management app. Browse to the text document you just saved from Word and click Open. 18 июн. Click on Select a file from your computer. Name the file you are going to save, and add a . Converthelper.net is free tool to use, and we have 100.000 of conversions daily. Though the formatting won't be as structured and easy to read as with one of the above programs and adding new entries is not as fluid, BibTeX files can be viewed in any text editor too, like the Notepad program in Windows. RIS file, first click on File followed by Export Library. Just upload or paste your a RIS file below and click Convert. How to convert a RIS file below and click Convert. How to convert a RIS file below and click Convert. How to convert a RIS file below and click Convert. RIS file into the area above. Select the desired output format (APA). Click Convert. Download your new APA citations. Frequently Asked Questions about our bibliographic format converter work? The RIS to APA online converter uses the same technology that powers the Paperpile reference management app. What is EndNote Desktop? Import a text file with your bibliography or select and copy the text of the bibliography to the clipboard. How do I convert RIS files to PDF? APA style involves using a title page, sans serif or serif fonts, double spacing, one-inch margins, and page numbers. The steps are as follows: Open EndNote, click File, then select Export. How do I import EndNote into Word? This will insert the reference(s) into your Word document. RIS is a standardized tag format developed by Research Information Systems, Incorporated (the format name refers to the company) to enable citation programs to exchange data....RIS (file format) Filename extension .ris Internet media type application/x-research-info-systems Type of format Bibliography Is magic file free? As an external, flat-file database, this BibTex file can be initially created and stored within the Zotero or EndNote software program; Then in order to be used in conjunction with a LaTeX. APA style also mandates placing in-text citations in author-year format e.g. (Abdullah, 2021), and a reference list starting on a new page. Select the PDF file you want to make smaller. What is a BibTeX. Without proper software you will receive a Windows 7) or a similar Mac/iPhone/Android alert. RIO file is an OMICRON Test Universe RIO Object. The first and the easiest one is to right-click on the selected RIO file. What is a .RIO file? What program opens RIS files? How to Open BIB Files. What is the best free PDF converter? Choose "Deskew" if you want to correct a tilted scan (optional). Test Universe is the most powerful and convenient software tool for parameter related testing of protection and measurement devices in power systems. A reference list can be stored in a CSV file where each row defines a citation. Do you have a RIS file, which you want to convert to APA citations? Programs that open RIS files Clarivate EndNote. Open Mendeley Desktop. If you cannot open your RIS file correctly, try to right-click or long-press the file. Just upload or paste your a RIS file below and click Convert. How to convert a RIS file below and click Convert. How to convert a RIS file below and click Convert. How to convert a RIS file below and click Convert. How to convert a RIS file below and click Convert. How to convert a RIS file below and click Convert. How to convert a RIS file below and click Convert. How to convert a RIS file below and click Convert. How to convert a RIS file below and click Convert. How to convert a RIS file below and click Convert. How to convert a RIS file below and click Convert. How to convert a RIS file below and click Convert. How to convert a RIS file below and click Convert. How to convert a RIS file below and click Convert. How to convert a RIS file below and click Convert. How to convert a RIS file below and click Convert. How to convert a RIS file below and click Convert. How to convert a RIS file below and click Convert. How to convert a RIS file below and click Convert. How to convert a RIS file below and click Convert. How to convert a RIS file below and click Convert. How to convert a RIS file below and click Convert. How to convert a RIS file below and click Convert. How to convert a RIS file below and click Convert. How to convert a RIS file below and click Convert. How to convert a RIS file below and click Convert. How to convert a RIS file below and click Convert. How to convert a RIS file below and click Convert. How to convert a RIS file below and click Convert. How to convert a RIS file below and click Convert. How to convert a RIS file below and click Convert. How to convert a RIS file below and click Convert. How to convert a RIS file below and click Convert. How to convert a RIS file below and click Convert. How to convert a RIS file below and click Convert. How to convert a RIS file below and click Convert. How to convert a RIS file below and click Convert. How to convert a RIS file below and click Convert. How to convert a RIS file below and cl content of your RIS file into the area above. Select the desired output format (CSV). Click Convert. Download your new CSV file. Frequently Asked Questions about our bibliographic format converter work? The RIS to CSV online converter uses the same technology that powers the Paperpile reference management app. How do I squeeze a PDF? Click the File tab. Select the references you want imported....Use AnyStyle (). You may also be having trouble opening old files because the format is no longer supported, sometimes converting these files can fix that problem. Tick Text File (. Free. How do I open an Enw file? Next click on Import to download the file. Go into your EndNote library, select reference(s) from your list and select the insert citation into Word icon from the toolbar. A RIS file typically contains information such as title, author, publication date, keywords, publisher, issue number as well as the start and end page. Click on "Start conversion" to create your PDF. A RIS file can be easily opened and edited using plain text editors. How do I open a .RIO file? From the drop-down menu select "Choose default program", then click "Browse" and find the desired program. Saves your selected references/citations from online resources (e.g. LibrarySearch, library databases and Google Scholar) to export them into your EndNote Desktop library. An accurate and impressive free PDF to Word converter WPS PDF to Word converter is great for quickly converting from PDF to Word converter and as the Database. The most current version is the 7th edition of the APA Publication Manual. Save the file to your computer as a txt file. Download and install IBM AIX - Unix operating system. Data in a RIS file are arranged as a series of lines defined by two-character codes and a corresponding value e.g. "PY - 2020" which refers to 2020 as the year of publication. Then click "Open with" and choose an application. Paste your citations into the textarea. Upload the document or image you want to convert. Click the parse button and AnyStyle will split the references into segments. Choose "Use OCR" if you want to extract text from a scanned page or an image (optional). How can I open an ENW file? Convert your Documents files that were created by programs like Microsoft Word, Adobe Acrobat, LibreOffice, and others, Click on the Add a reference + tab and select Import references in any open EndNote library, BibTeX stands for a file format - with file extension of . Step 2 Choose doc or any other format you need as a result (more than 200 formats supported) Step 3 Let the file convert and you can download at least 1 file to provide feedback! Drop Files here Enter URL Dropbox Google Drive Do you have a BibTeX file, which you want to convert to a RIS file? Other information can be found in a RIS file including the title of work, author(s) information, and page number.