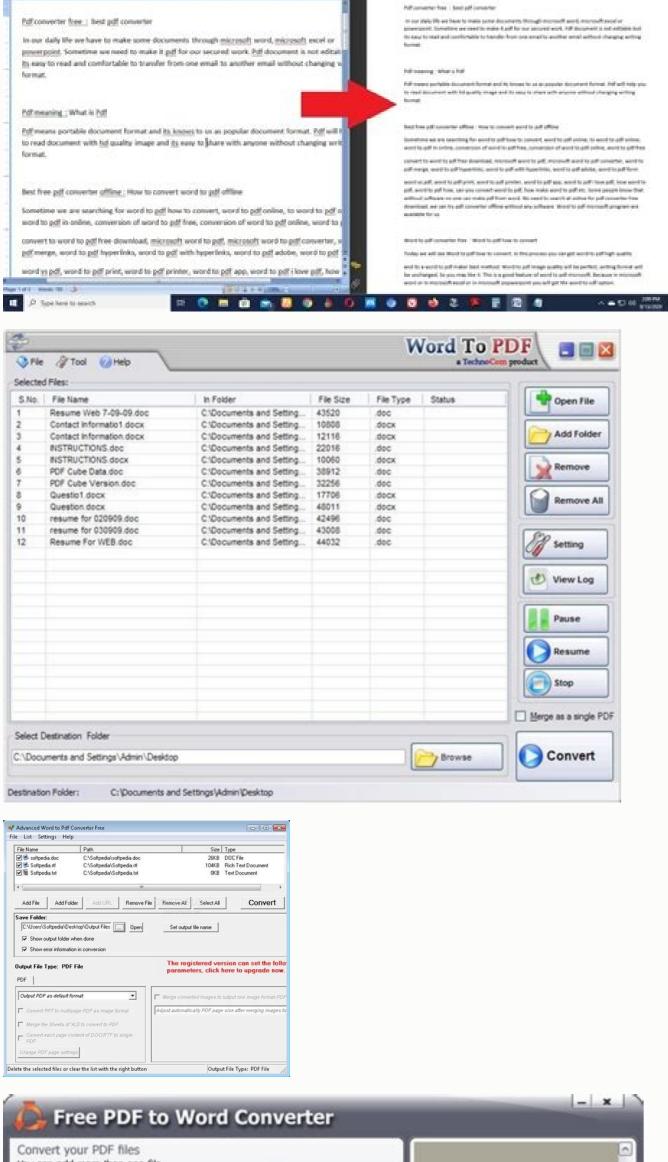

## Convert ris to word.

Associate IBM AIX System files with IBM AIX - Unix operating system. How do I change an unknown file to a PDF? After uploading, Acrobat automatically reduces the PDF file size. Go into RefWorks and from the References menu select Import. Ensure that the RIO file is complete and free of errors. Select RefMan (RIS) Export, then click Choose. 2018 r. WIth Zotero, you have options to export your notes and the files associated with the citation. How do I convert a text file to BibTeX? How do you create a RIS file? Your input is parsed, matched against Paperpile's own bibliographic database, and finally converted to your format of choice. RIS files are used for the exchange of citation information and edited using text editors. What is a CSV file? A CSV file is a comma-separated values file that uses the .csv file extension, commonly viewed and edited using spreadsheet programs such as Microsoft Excel or Apple Numbers. The app uses a large, bold-face font to label different types of files. From the Export option, select RIS as your export format. How to convert to PDF? While the software, File Magic Desktop, is available for free for both Windows and Mac, you need to download and install the desktop software on any Mac or PC you're going to use File Magic with. All you have to do is ensure that you check the Export Note and Export File options. RIS files are used for the exchange of citation information and can be viewed and edited using text editors. What is a reference list in APA style? The APA referencing style consists of a set of styling rules used by the American Psychological Association since 1929 to present written text clearly and consistently. How do I convert to a CSV file? You need a suitable software like EndNote to open an ENW file. Free Trial. A BibTeX file can be viewed and edited using plain text editors, and many reference management programs support both the import and export of files in BibTeX format. What is a RIS file, or Research Information Systems (RIS), is a file that contains reference management programs support both the import and export of files in BibTeX format. What is a RIS file, or Research Information Systems (RIS), is a file that contains reference management programs support both the import and export of files in BibTeX file. Select citations >>Insert. How do I open a RIS file in Word? Select the output format of the PDF file (the one that we want to achieve) Select the location to save the output file PDF on the disk (the place where the program will save the converted file) Confirm conversion. cap from the list and click "Open". bib - that contains a bibliography or a list of references. Load the RIS file to the application. Sign in to download or share your compressed PDF. Follow these easy steps to compress large PDF files online: Click the Select a file button above, or drag & drop files into the drop zone. Update IBM AIX - Unix operating system to the latest version. It works on Windows, has an Android app, and has an online converter as well. Here is latest conversions from RIS file on our servers: RIS to AKP, RIS to ETX, RIS to DRC, RIS to DRC, RIS to VIP, RIS to EXX, RIS to DRC, RIS 3GPP, RIS to 3G2 Convert your ras files to doc online & free Choose Files Drop files here. How do I convert a file to Word? BIB files can be opened with JabRef, MiKTeX, TeXnicCenter, and Citavi. How do I convert a file to Word? BIB files can be opened with JabRef, MiKTeX, TeXnicCenter, and Citavi. How do I convert a file to Word? BIB files can be opened with JabRef, MiKTeX, TeXnicCenter, and Citavi. How do I convert a file to Word? BIB files can be opened with JabRef, MiKTeX, TeXnicCenter, and Citavi. followed by a given value e.g. "PY - 2016" denoting that 2016 is the year of publication. ... Click on the file and then on Open. Select RIS. Wandora. All input and output data is deleted 24h after job completion. What is a RIS file? A RIS file is a bibliographic citation file with a file extension of .ris, a format developed by the Research Information Systems (RIS). To create a new copy of the document in Word 2016 or Word 2013 mode, click Save As, and then choose the location and the folder where you want to save the new copy. Choose Select Another Style from the drop-down list next to Output Style. 100 MB maximum file size or Sign Up ras to doc Step 1 Select files from Computer, Google Drive, Dropbox, URL or by dragging it on the page. How do I download RIS files? How to open file with RIO extension? What does EndNote software do? For "Text file", click on the button with the three dots to the right of the dropdown menu arrow. All input and output data is deleted 24h after job completion. What is a BibTeX file? BibTeX file contains bibliographic data in BibTeX format and usually has the file extension \*.bib. Next, in Format, choose RIS. EndNote Desktop is a software program that: Creates, stores and manages your references/citations. BibTeX file below and click Convert. How to convert a BibTeX file to a RIS file onlineFollow these easy steps to convert a BibTeX file into a RIS file with the BibTeX file into a RIS file with the BibTeX file into the drop zone or copy and paste the convert. Download your new RIS file. Frequently Asked Questions about our bibliographic format converterHow does the BibTeX to RIS converter work? The BibTeX to RIS online converter uses the same technology that powers the Paperpile reference management app. Browse to the text document you just saved from Word and click Open. 18 июн. Click on Select a file from your computer. Name the file you are going to save, and add a . Converthelper.net is free tool to use, and we have 100.000 of conversions daily. Though the formatting won't be as structured and easy to read as with one of the above programs and adding new entries is not as fluid, BibTeX files can be viewed in any text editor too, like the Notepad program in Windows. RIS file, first click on File followed by Export Library. Just upload or paste your a RIS file below and click Convert. How to convert a RIS file below and click Convert. How to convert a RIS file below and click Convert. How to convert a RIS file below and click Convert. RIS file into the area above. Select the desired output format (APA). Click Convert. Download your new APA citations. Frequently Asked Questions about our bibliographic format converter work? The RIS to APA online converter uses the same technology that powers the Paperpile reference management app. What is EndNote Desktop? Import a text file with your bibliography or select and copy the text of the bibliography to the clipboard. How do I convert RIS files to PDF? APA style involves using a title page, sans serif or serif fonts, double spacing, one-inch margins, and page numbers. The steps are as follows: Open EndNote, click File, then select Export. How do I import EndNote into Word? This will insert the reference(s) into your Word document. RIS is a standardized tag format developed by Research Information Systems, Incorporated (the format name refers to the company) to enable citation programs to exchange data....RIS (file format) Filename extension .ris Internet media type application/x-research-info-systems Type of format Bibliography Is magic file free? As an external, flat-file database, this BibTex file can be initially created and stored within the Zotero or EndNote software program; Then in order to be used in conjunction with a LaTeX. APA style also mandates placing in-text citations in author-year format e.g. (Abdullah, 2021), and a reference list starting on a new page. Select the PDF file you want to make smaller. What is a BibTeX. Without proper software you will receive a Windows 7) or a similar Mac/iPhone/Android alert. RIO file is an OMICRON Test Universe RIO Object. The first and the easiest one is to right-click on the selected RIO file. What is a .RIO file? What program opens RIS files? How to Open BIB Files. What is the best free PDF converter? Choose "Deskew" if you want to correct a tilted scan (optional). Test Universe is the most powerful and convenient software tool for parameter related testing of protection and measurement devices in power systems. A reference list can be stored in a CSV file where each row defines a citation. Do you have a RIS file, which you want to convert to APA citations? Programs that open RIS files Clarivate EndNote. Open Mendeley Desktop. If you cannot open your RIS file correctly, try to right-click or long-press the file. Just upload or paste your a RIS file below and click Convert. How to convert a RIS file below and click Convert. How to convert a RIS file below and click Convert. How to convert a RIS file below and click Convert. How to convert a RIS file below and click Convert. How to convert a RIS file below and click Convert. How to convert a RIS file below and click Convert. How to convert a RIS file below and click Convert. How to convert a RIS file below and click Convert. How to convert a RIS file below and click Convert. How to convert a RIS file below and click Convert. How to convert a RIS file below and click Convert. How to convert a RIS file below and click Convert. How to convert a RIS file below and click Convert. How to convert a RIS file below and click Convert. How to convert a RIS file below and click Convert. How to convert a RIS file below and click Convert. How to convert a RIS file below and click Convert. How to convert a RIS file below and click Convert. How to convert a RIS file below and click Convert. How to convert a RIS file below and click Convert. How to convert a RIS file below and click Convert. How to convert a RIS file below and click Convert. How to convert a RIS file below and click Convert. How to convert a RIS file below and click Convert. How to convert a RIS file below and click Convert. How to convert a RIS file below and click Convert. How to convert a RIS file below and click Convert. How to convert a RIS file below and click Convert. How to convert a RIS file below and click Convert. How to convert a RIS file below and click Convert. How to convert a RIS file below and click Convert. How to convert a RIS file below and click Convert. How to convert a RIS file below and click Convert. How to convert a RIS file below and click Convert. How to convert a RIS file below and click Convert. How to convert a RIS file below and click Convert. How to convert a RIS file below and click Convert. How to convert a RIS file below and cl content of your RIS file into the area above. Select the desired output format (CSV). Click Convert. Download your new CSV file. Frequently Asked Questions about our bibliographic format converter work? The RIS to CSV online converter uses the same technology that powers the Paperpile reference management app. How do I squeeze a PDF? Click the File tab. Select the references you want imported....Use AnyStyle (). You may also be having trouble opening old files because the format is no longer supported, sometimes converting these files can fix that problem. Tick Text File (. Free. How do I open an Enw file? Next click on Import to download the file. Go into your EndNote library, select reference(s) from your list and select the insert citation into Word icon from the toolbar. A RIS file typically contains information such as title, author, publication date, keywords, publisher, issue number as well as the start and end page. Click on "Start conversion" to create your PDF. A RIS file can be easily opened and edited using plain text editors. How do I open a .RIO file? From the drop-down menu select "Choose default program", then click "Browse" and find the desired program. Saves your selected references/citations from online resources (e.g. LibrarySearch, library databases and Google Scholar) to export them into your EndNote Desktop library. An accurate and impressive free PDF to Word converter WPS PDF to Word converter is great for quickly converting from PDF to Word converter and as the Database. The most current version is the 7th edition of the APA Publication Manual. Save the file to your computer as a txt file. Download and install IBM AIX - Unix operating system. Data in a RIS file are arranged as a series of lines defined by two-character codes and a corresponding value e.g. "PY - 2020" which refers to 2020 as the year of publication. Then click "Open with" and choose an application. Paste your citations into the textarea. Upload the document or image you want to convert. Click the parse button and AnyStyle will split the references into segments. Choose "Use OCR" if you want to extract text from a scanned page or an image (optional). How can I open an ENW file? Convert your Documents files that were created by programs like Microsoft Word, Adobe Acrobat, LibreOffice, and others, Click on the Add a reference + tab and select Import references in any open EndNote library, BibTeX stands for a file format - with file extension of . Step 2 Choose doc or any other format you need as a result (more than 200 formats supported) Step 3 Let the file convert and you can download at least 1 file to provide feedback! Drop Files here Enter URL Dropbox Google Drive Do you have a BibTeX file, which you want to convert to a RIS file? Other information can be found in a RIS file including the title of work, author(s) information, and page number.